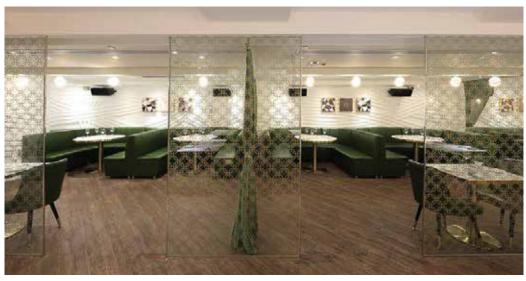

#### **Loyal Dining** Authentic Hong Kong cuisine in Wan Chai —

Brings authentic Hong Kong classic dining experience infused with the city's unique history and tradition, while creating the feeling reminiscent of the sweet old days.

Loyal Dining will be the perfect venue for corporate meetings qand social gatherings for 20 to 120 persons offering classic Hong Kong cuisine and well-equipped meeting facilities including audio, visual system and projector are available.