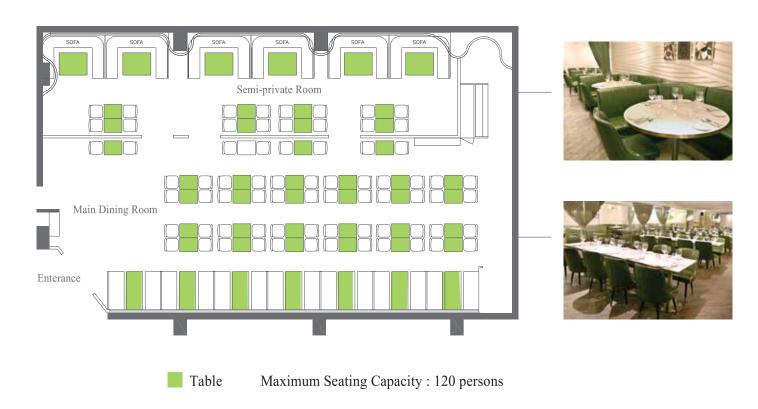

# **Loyal Dining Floor Plan**

Loyal Dining will be the perfect venue for corporate meetings qand social gatherings for 20 to 120 persons offering classic Hong Kong cuisine and well-equipped meeting facilities including audio, visual system and projector are available.

#### Semi-Private Dining Room

For 6-12 guests Lunch \$2,500 Dinner \$5,000

#### **Exclusive Hire**

For 80-120 guests Lunch \$25,000 Dinner \$28,000

- Contact us (9) 1/F, 5 Tonnochy Road, Wan Chai, HK

  - info@loyaldining.com.hk
  - ⊕ www.loyaldining.com.hk
  - 子 @ @loyaldining
- · Excluding 24th Dec and 31st Dec.
- · In regard to maximum capacity of guests, it will be subjected to
- "Prevention and Control Disease (requirement and directions) Regulation." by government.
- · Subject to 10% service charge