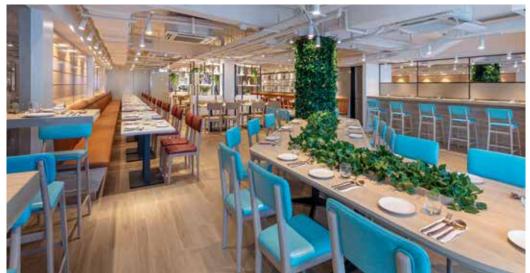

#### **Loyal Dining** Authentic Hong Kong cuisine in Wan Chai —

Brings authentic Hong Kong classic dining experience infused with the city's unique history and tradition, while creating the feeling reminiscent of the sweet old days.

Loyal Dining will be the perfect venue for corporate meetings qand social gatherings for 20 to 120 persons offering classic Hong Kong cuisine and well-equipped meeting facilities including audio, visual system and projector are available.