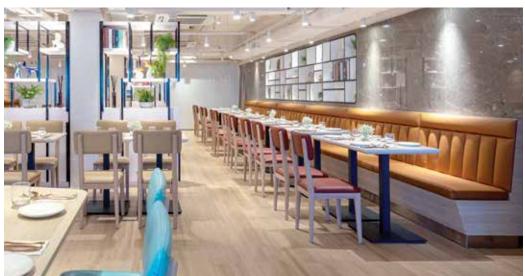

#### **Loyal Dining** Authentic Hong Kong cuisine in Wan Chai —

Brings authentic Hong Kong classic dining experience infused with the city's unique history and tradition, while creating the feeling reminiscent of the sweet old days.

Loyal Dining will be the perfect venue for corporate meetings qand social gatherings for 20 to 120 persons offering classic Hong Kong cuisine and well-equipped meeting facilities including audio, visual system and projector are available.