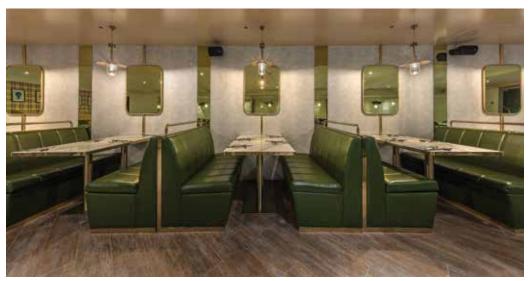

#### **Loyal Dining** Authentic Hong Kong cuisine in Wan Chai —

Brings authentic Hong Kong classic dining experience infused with the city's unique history and tradition, while creating the feeling reminiscent of the sweet old days.

Loyal Dining will be the perfect venue for corporate meetings qand social gatherings for 20 to 120 persons offering classic Hong Kong cuisine and well-equipped meeting facilities including audio, visual system and projector are available.