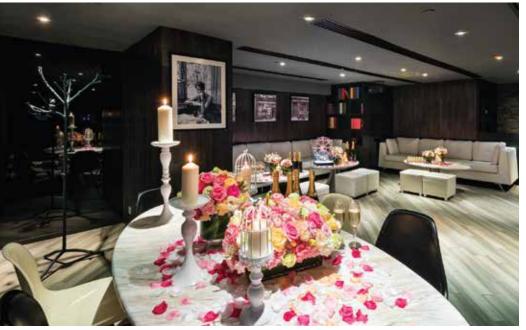

#### **COSMOS** The First Cafe x Private Room in Hong Kong —

As a new concept store with a theme "The First Cafe x Private Room in Hong Kong", COSMOS' 29 rooms comprises of four different colors served with thematic food and special drinks, and The Space is an open area spacious enough for social gathering and business activities.

The space PAX: 20-40

Price Before 6pm (3 hours) \$3,800

After 6pm (3 hours) \$5,800

Contact us 🔘 2/F, 482 Jaffe Road, Causeway Bay, Hong Kong

**6** +862 3125 3113

☑ info@cosmosredmr.com

www.cosmosredmr.com

∯ ⊚ @cosmos.hk

- Excluding 24th Dec and 31st Dec.
   In regard to maximum capacity of guests, it will be subjected to "Prevention and Control Disease (requirement and directions) Regulation." by government.
- · Subject to 10% service charge