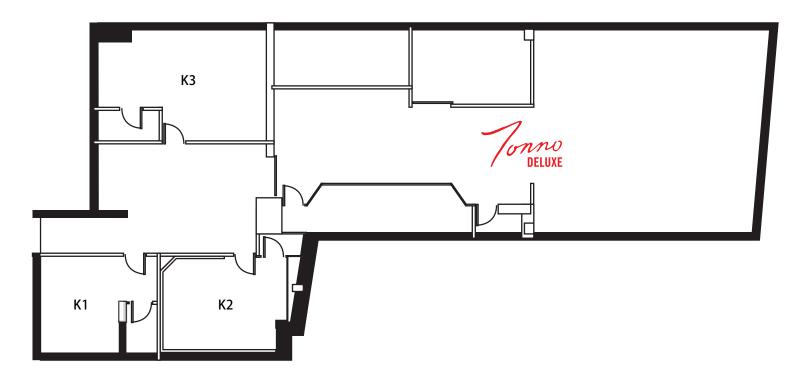

# Tonno Deluxe Floor Plan

RedMR is a stylish party hotspot that provides exceptional party experience with decent environment, quality dining and high technology facilities.