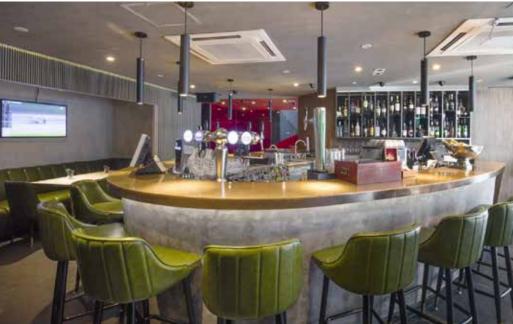

### **Loyal Bar** The perfect place to unwind and wallow —

Open bar service, private or corporate bookings is available on request

**Exclusive Hire** Cocktail reception for up to 50 guests

**Private Party** PAX: 30-50

Price Before 6pm (3 hours) \$3,800 (Mon - Sun)

Dinner After 6pm (3 hours) \$9,800 (Mon - Sun)

Contact us 

G/F, 5 Tonnochy Road, Wan Chai , HK

♦ +852 3125 3888

☑ info@thetonno.com.hk

⊕ www.thetonno.com.hk

f ⊚ @loyalbarhk